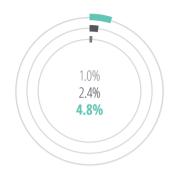

| WOMEN           |      | MEN                 |              | WOMEN            |              |                  |      |      |          |
| 6.0                    | 7.1         | _               | _    | 57.5                | 56.1         | _                | _            | 1.               | 09   | 1.08 |          |
| 2021                   | 2018        | 2021            | 2018 | 2021                | 2018         | 2021             | 2018         | 2021             |      | 2018 |          |
| CHAIR                  |             |                 |      | CHAIR               |              |                  |              | MEN              |      |      |          |

2021 2018 2016

2021

2018

2016

### TOP INDUSTRIES WITH THE HIGHEST PERCENTAGE OF WOMEN ON BOARDS



FINANCIAL SERVICES

### COMMITTEES