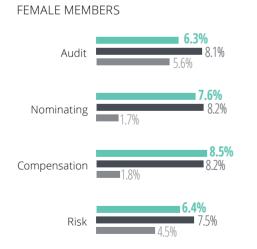

### **WOMEN BOARD COMMITTEE PRESENCE**

### COMMITTEES

FEMALE MEMBERS

Audit **8.6%** 

2021