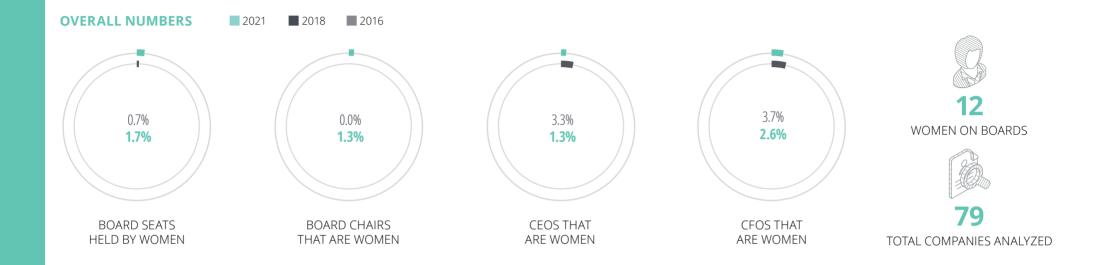

| The numbers                                                                                | Percentage | % Change     |
|--------------------------------------------------------------------------------------------|------------|--------------|
| Women on the boards<br>of a sample of the<br>largest listed companies <sup>9</sup>         | 17.5%      | 2.2% (2018)  |
| Percentage of women on<br>boards: Borsa Istanbul <sup>10</sup>                             | 14.9%      | -            |
| Women serving on all<br>BIST company boards <sup>11</sup>                                  | 17.0%      | 1.1% (2019)  |
| Women serving on BIST<br>100 company boards <sup>12</sup>                                  | 15.6%      | 1.8% (2019)  |
| Women on boards<br>of 30% Club<br>member companies <sup>13</sup>                           | 20.0%      | -0.3% (2019) |
| Women on boards of<br>30% Club member<br>companies and their<br>subsidiaries <sup>14</sup> | 16.7%      | 0.1% (2019)  |