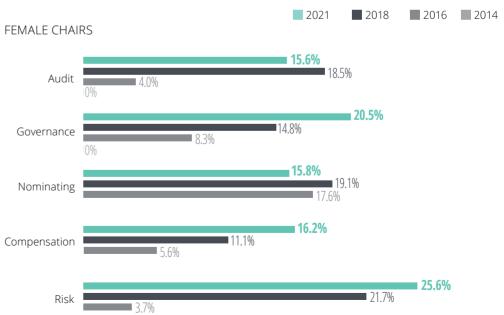

| MEMBER           |              |                  | WO   | MEN          |      |  |
| M                      | EN          | WO              | MEN                 | М                | EN           | WO               | MEN          |                  |      |              |      |  |
| <b>6.7</b> 2021        | 6.5<br>2018 | <b>8.4</b> 2021 | 12.6                | <b>61.1</b> 2021 | 61.0         | <b>58.0</b> 2021 | 57.5<br>2018 | <b>1.18</b> 2021 |      | 1.11<br>2018 |      |  |
|                        | CH          | IAIR            |                     |                  | CHAIR        |                  |              |                  | MEN  |              |      |  |

2018 2016 2014

2021

### TOP INDUSTRIES WITH THE HIGHEST PERCENTAGE OF WOMEN ON BOARDS





**19.4%** 



## Middle East and North Africa spotlight

#### **Ouotas**

The Middle East and North Africa (MENA) region has limited public data available on women's participation in business, and there is a scarcity of research on this topic.<sup>1</sup>

Gender quota legislation and other strategies to increase women's representation in boardrooms remain controversial, but some MENA countries have started to use them to address the gap in women's participation in decision-making positions.<sup>2</sup>

As of March 2021, the United Arab Emirates, which includes both the Dubai and Abu Dhabi stock markets, requires all listed companies to have at least one woman on their boards.<sup>3</sup>

#### Other initiatives

#### **United Arab Emirates**

- The central bank of the UAE is collaborating with Auror