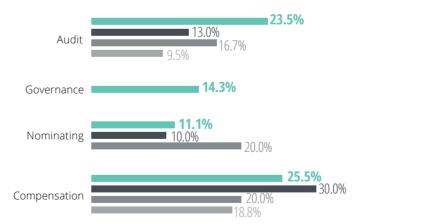

### COMMITTEES

FEMALE MEMBERS

Audit **8.6%** 

2021

### COMMITTEES

FEMALE MEMBERS FEMALE CHAIRS

Audit 0.0%

Nominating 0.0%

Compensation 0.0% Compensation 0.0%

Risk **2.3%** Risk **0.0%** 

### COMMITTEES

FEMALE MEMBERS

Audit 1.3% 3.6%

Nominating 0.0%

Compensation 0.0%

Risk 0.0%

FEMALE CHAIRS

Audit 0.0% 0.0%

Nominating 0.0% 0.0%

Compensation 0.0%

Risk 0.0% 0.0%

2021

2018

2016