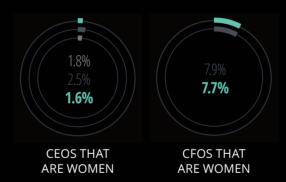

### TOP INDUSTRIES WITH THE HIGHEST PERCENTAGE OF WOMEN ON BOARDS

CONSUMER BUSINESS

2021 2018 2016

LIFE SCIENCES & HEALTH CARE