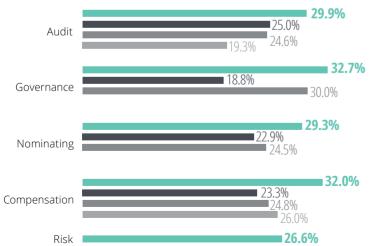

| BOARD               | MEMBER           |              |                  | WO   | MEN  |      |  |  |
| ME              | ΞN                     | WO              | MEN         | MI               | EN                  | WOI              | MEN          |                  |      |      |      |  |  |
| <b>8.3</b> 2021 | 8.1<br>2018            | <b>7.1</b> 2021 | 7.1<br>2018 | <b>64.2</b> 2021 | 65.1<br>2018        | <b>58.2</b> 2021 | 58.8<br>2018 | <b>1.09</b> 2021 |      | 1.04 |      |  |  |
|                 | CH                     | AIR             |             |                  | CHAIR               |                  |              | MEN              |      |      |      |  |  |

2018 2016 2014

2021

### TOP INDUSTRIES WITH THE HIGHEST PERCENTAGE OF WOMEN ON BOARDS









### Morocco

### Quotas

In an effort to increase women's representation on boards in Morocco, new legislation imposes a gender quota for boards of listed companies:<sup>1</sup>

- At least a 30% representation of each gender within the next three years
- At least a 40% representation of each gender within the next six years
- Board-level committees should include at least one person from each gender.

Appointments to the board not made in accordance with the requirements can be invalidated, and director fees can be withheld in cases of noncompliance.

| The numbers                                                                | Percentage |
|----------------------------------------------------------------------------|------------|
| Percentage of women on boards of listed companies <