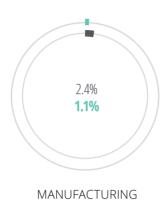

|      |                     |           |
| MEN                    |             | WOMEN           |                      | М                   | WON          | WOMEN            |                      |                  |      |                     |           |
| <b>6.6</b> 2021        | 8.6         | <b>1.2</b> 2021 | <del>_</del><br>2018 | <b>60.2</b> 2021    | 67.3         | <b>64.0</b> 2021 | <del></del><br>2018  | <b>1.08</b> 2021 |      | 1.01                |           |
| CHAIR                  |             |                 |                      | CHAIR               |              |                  |                      | MEN              |      |                     |           |

### TOP INDUSTRIES WITH THE HIGHEST PERCENTAGE OF WOMEN ON BOARDS



2021

2018 2016







### COMMITTEES

FEMALE MEMBERS

Audit 0.0%

Governance 3.2%

Nominating 2.2%

Compensation 2.2%

Risk 3.5% 2.7%

FEMALE CHAIRS

Audit 0.0%

Nominating 0.0%

Compensation 0.0%

Risk **0.0%** 

### UAE



| AVERAGE TENURE (YEARS) |             |                 |      | AVERAGE AGE (YEARS) |              |                  |              | STRETCH FACTOR   |      |      |          |
|------------------------|-------------|-----------------|------|---------------------|--------------|------------------|--------------|------------------|------|------|----------|
| MEN                    |             | WOMEN           |      | MEN                 |              | WOMEN            |              |                  |      |      |          |
| <b>7.8</b> 2021        | 8.1<br>2018 | <b>2.7</b>