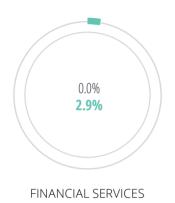

### TOP INDUSTRIES WITH THE HIGHEST PERCENTAGE OF WOMEN ON BOARDS

2021 2018 2016

FINANCIAL SERVICES