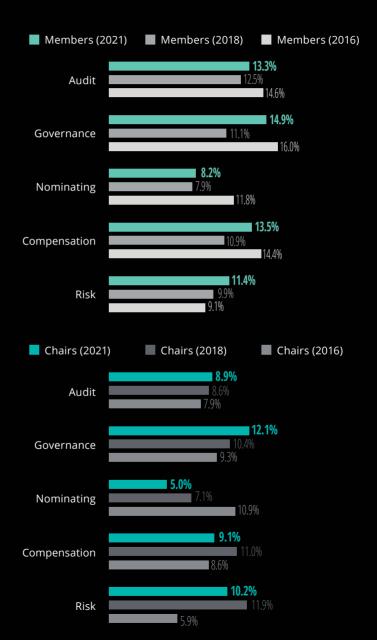

# Middle East and North Africa

Regional overview





2021 2018 2016



### **WOMEN IN THE C-SUITE**

2021 2018 2016







WOMEN ON BOARDS



317

**TOTAL COMPANIES ANALYZED** 

### **AVERAGE TENURE (YEARS)**

2021 2018

| Men   | Women  | Men | Women |
|-------|--------|-----|-------|
| 6.6   | 4.9    | 7.4 | 7.0   |
| 6.8   | 4.9    | 7.5 | 8.7   |
| BOARD | MEMBER | CH  | AIR   |

### **AVERAGE AGE (YEARS)**

2021 2018

| Men     | Women  | Men  | Women |
|---------|--------|------|-------|
| 60.0    | 57.6   | 62.2 | 58.6  |
| 59.7    | 57.0   | 61.5 | 58.4  |
| BOARD I | MEMBER | CH   | AIR   |

### TOP INDUSTRIES WITH THE HIGHEST PERCENTAGE OF WOMEN ON BOARDS







CONSUMER BUSINESS



2021 2018 2016

LIFE SCIENCES & HEALTH CARE



### **WOMEN BOARD COMMITTEE PRESENCE**



### Israel

### Quotas

Under the 16th Amendment to the Israeli Companies Law, passed in 2011, boards consisting of only one gender must add members of the other gender in any new non-executive director appointments.<sup>1</sup>

All government-owned companies are required to have proper representation of each gender on their boards.<sup>2</sup> According to an Israeli Supreme Court ruling, proper representation should be interpreted as equal representation unless there are special circumstances justifying otherwise.<sup>3</sup>

There has been no new legislation or regulation passed in recent years related to gender diversity on boards in Israel.

### Measures to address components of diversity beyond gender

The 16th Amendment to the Israeli Companies Law, cited above, also states that