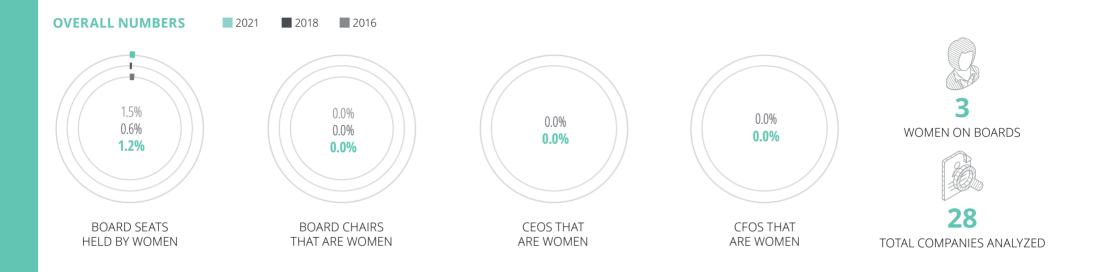

Appointments to the board not made in accordance with the requirements can be invalidated, and director fees can be withheld in cases of noncompliance.

| The numbers                                                                | Percentage |
|----------------------------------------------------------------------------|------------|
| Percentage of women on boards of listed companies <sup>2</sup>             | 17.0%      |
| Percentage of women<br>on boards of state-<br>owned companies <sup>3</sup> | 42.0%      |
| Percentage of women<br>chairing boards of<br>listed companies <sup>4</sup> | 3.9%       |