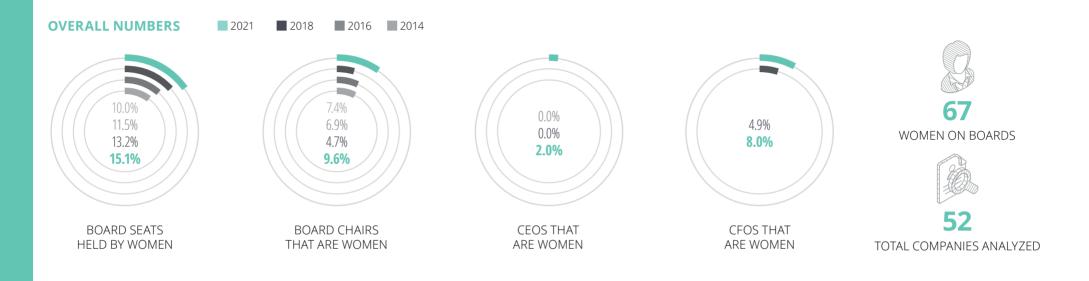

### **WOMEN IN THE C-SUITE**

2021 2018 2016

WOMEN ON BOARDS

317

**TOTAL COMPANIES ANALYZED** 