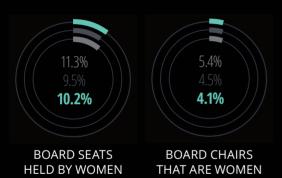

### **WOMEN IN THE C-SUITE**

2021 2018 2016

WOMEN ON BOARDS

317

**TOTAL COMPANIES ANALYZED** 