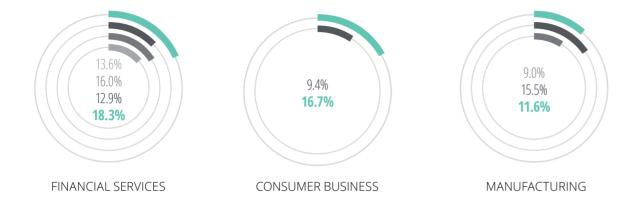

### TOP INDUSTRIES WITH THE HIGHEST PERCENTAGE OF WOMEN ON BOARDS

CONSUMER BUSINESS

2021 2018 2016

LIFE SCIENCES & HEALTH CARE