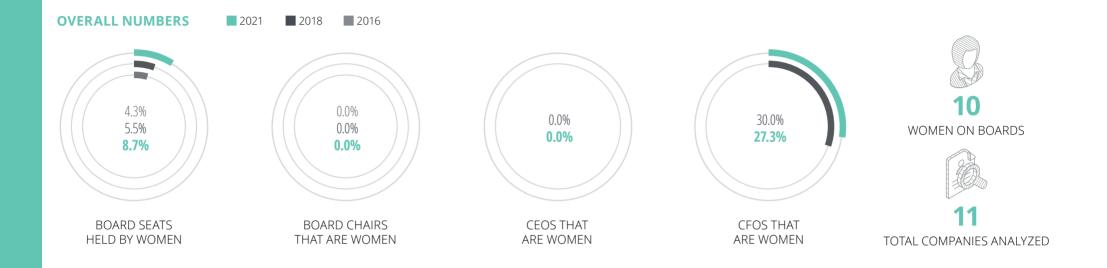

# Egypt

| AVERAGE TEN | NURE (YEARS) | AVERAGE A   | GE (YEARS) | STRETCH FACTOR |  |  |
|-------------|--------------|-------------|------------|----------------|--|--|
| MEN         | WOMEN        | MEN WOMEN   |            |                |  |  |
| 6.1         | 4.8          | <b>59.8</b> | _          | 1.00           |  |  |
| 2021        | 2021         | 2021        | 2021       | 2021           |  |  |
| BOARD       | MEMBER       | BOARD       | MEMBER     | WOMEN          |  |  |
| MEN         | WOMEN        | MEN         | WOMEN      |                |  |  |
| 6.1         | _            | _           | _          | 1.01           |  |  |
| 2021        | 2021         | 2021        | 2021       | 2021           |  |  |
| CH          | IAIR         | CH          | AIR        | MEN            |  |  |

### COMMITTEES

FEMALE MEMBERS

Audit **8.6%** 

2021