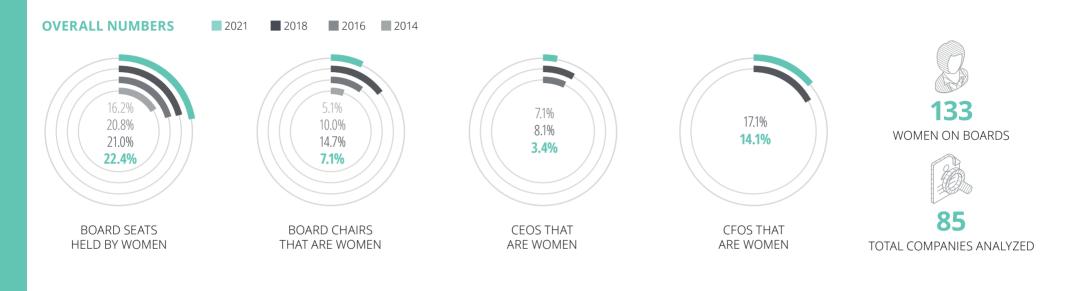

### **WOMEN IN THE C-SUITE**

2021 2018 2016

WOMEN ON BOARDS

317

**TOTAL COMPANIES ANALYZED** 

| The numbers                                                                                 | Percentage | % Change     |
|---------------------------------------------------------------------------------------------|------------|--------------|
| Board seats held by women in public companies (635 directors as of June 2020) <sup>4</sup>  | 20.8%      | 0.8% (2018)  |
| Board Chairs held by women in public companies <sup>5</sup>                                 | 3.2%       | -3.5% (2018) |
| Board seats held by women in state-owned entities (as of February 2020) <sup>6</sup>        | 40.1%      | -2.9% (2018) |
| Board Chairs held by women<br>in state-owned entities<br>(as of February 2020) <sup>7</sup> | 5.0%       | +0.0% (2018) |