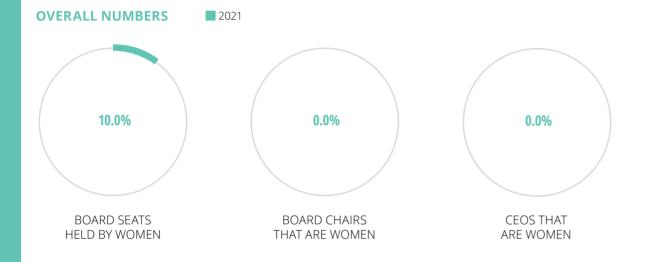

### **WOMEN IN THE C-SUITE**

2021 2018 2016

WOMEN ON BOARDS

317

**TOTAL COMPANIES ANALYZED** 