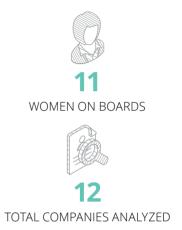

### **WOMEN IN THE C-SUITE**

2021 2018 2016

WOMEN ON BOARDS

317

**TOTAL COMPANIES ANALYZED** 