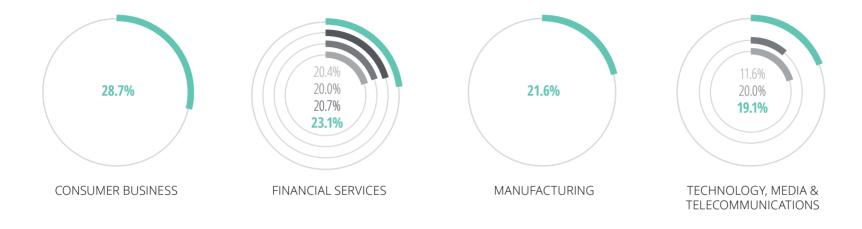

### TOP INDUSTRIES WITH THE HIGHEST PERCENTAGE OF WOMEN ON BOARDS

CONSUMER BUSINESS

2021 2018 2016

LIFE SCIENCES & HEALTH CARE

### TOP INDUSTRIES WITH THE HIGHEST PERCENTAGE OF WOMEN ON BOARDS

### TOP INDUSTRIES WITH THE HIGHEST PERCENTAGE OF WOMEN ON BOARDS

**19.4%** 