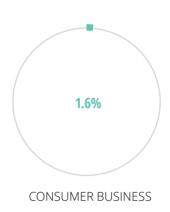

### TOP INDUSTRIES WITH THE HIGHEST PERCENTAGE OF WOMEN ON BOARDS

CONSUMER BUSINESS

2021 2018 2016

LIFE SCIENCES & HEALTH CARE