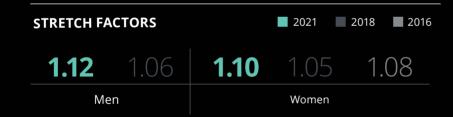

### Israel

|                 | AVERAGE TENURE (YEARS) |                 |             |                  | AVERAGE AGE (YEARS) |                  |              | STRETCH FACTOR   |      |      |      |  |  |
|-----------------|------------------------|-----------------|-------------|------------------|---------------------|------------------|--------------|------------------|------|------|------|--|--|
| ME              | ΞN                     | WO              | MEN         | MI               | EN                  | WO               | MEN          |                  |      |      |      |  |  |
| <b>7.1</b> 2021 | 7.8                    | <b>4.7</b> 2021 | 6.3         | <b>62.1</b> 2021 | 62.6                | <b>57.5</b> 2021 | 57.1<br>2018 | <b>1.14</b> 2021 | 1.03 | 1.10 | 1.20 |  |  |
|                 | BOARD                  | MEMBER          |             |                  | BOARD               | MEMBER           |              |                  | WO   | MEN  |      |  |  |
| ME              | ΞN                     | WO              | MEN         | MI               | EN                  | WOI              | MEN          |                  |      |      |      |  |  |
| <b>8.3</b> 2021 | 8.1<br>2018            | <b>7.1</b> 2021 | 7.1<br>2018 | <b>64.2</b> 2021 | 65.1<br>2018        | <b>58.2</b> 2021 | 58.8<br>2018 | <b>1.09</b> 2021 |      | 1.04 |      |  |  |
|                 | CH                     | AIR             |             |                  | CHAIR               |                  |              | MEN              |      |      |      |  |  |