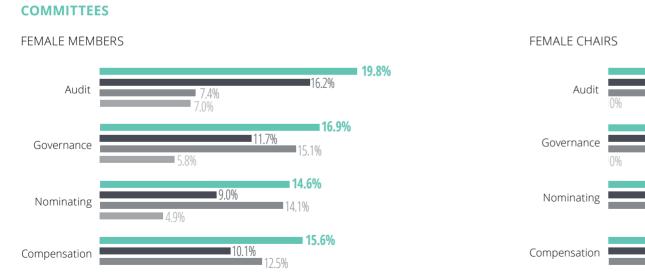

| BOARD        | MEMBER           |              |                  | WO   | MEN          |      |  |
| M                      | EN          | WO              | MEN                 | М                | EN           | WO               | MEN          |                  |      |              |      |  |
| <b>6.7</b> 2021        | 6.5<br>2018 | <b>8.4</b> 2021 | 12.6                | <b>61.1</b> 2021 | 61.0         | <b>58.0</b> 2021 | 57.5<br>2018 | <b>1.18</b> 2021 |      | 1.11<br>2018 |      |  |
|                        | CH          | IAIR            |                     |                  | CHAIR        |                  |              |                  | MEN  |              |      |  |

2018 2016 2014

2021

### TOP INDUSTRIES WITH THE HIGHEST PERCENTAGE OF WOMEN ON BOARDS





**19.4%** 



## Middle East and North Africa spotlight

#### **Ouotas**

The Middle East and North Africa (MENA) region has limited public data available on women's participation in business, and there is a scarcity of research on this topic.<sup>1</sup>

Gender quota legislation and other strategies to increase women's representation in boardrooms remain controversial, but some MENA countries have started to use them to address the gap in women's participation in decision-making positions.<sup>2</sup>

As of March 2021, the United Arab Emirates, which includes both the Dubai and Abu Dhabi stock markets, requires all listed companies to have at least one woman on their boards.<sup>3</sup>

#### Other initiatives

#### **United Arab Emirates**

- The central bank of the UAE is collaborat