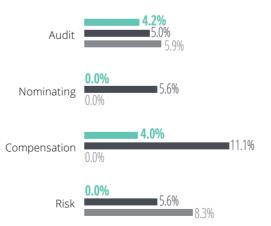

### COMMITTEES

FEMALE MEMBERS FEMALE CHAIRS

Audit 0.0%

Nominating 0.0%

Compensation 0.0% Compensation 0.0%

Risk **2.3%** Risk **0.0%** 

### COMMITTEES

FEMALE MEMBERS

Audit 1.3% 3.6%

Nominating 0.0%

Compensation 0.0%

Risk 0.0%

FEMALE CHAIRS

Audit 0.0% 0.0%

Nominating 0.0% 0.0%

Compensation 0.0%

Risk 0.0% 0.0%

2021

2018

2016