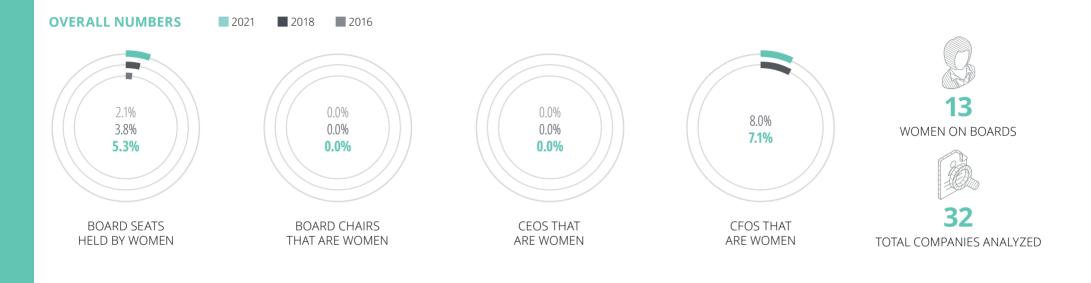

### **WOMEN IN THE C-SUITE**

2021 2018 2016

WOMEN ON BOARDS

317

**TOTAL COMPANIES ANALYZED** 