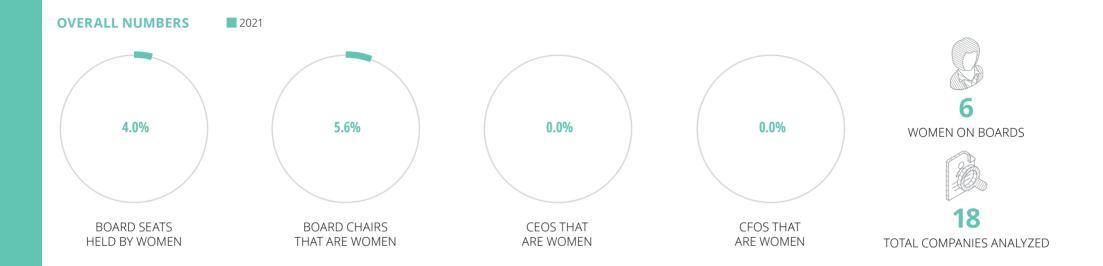

| The numbers                                                                                 | Percentage | % Change     |
|---------------------------------------------------------------------------------------------|------------|--------------|
| Board seats held by women in public companies (635 directors as of June 2020) <sup>4</sup>  | 20.8%      | 0.8% (2018)  |
| Board Chairs held by women in public companies <sup>5</sup>                                 | 3.2%       | -3.5% (2018) |
| Board seats held by women in state-owned entities (as of February 2020) <sup>6</sup>        | 40.1%      | -2.9% (2018) |
| Board Chairs held by women<br>in state-owned entities<br>(as of February 2020) <sup>7</sup> | 5.0%       | +0.0% (2018) |